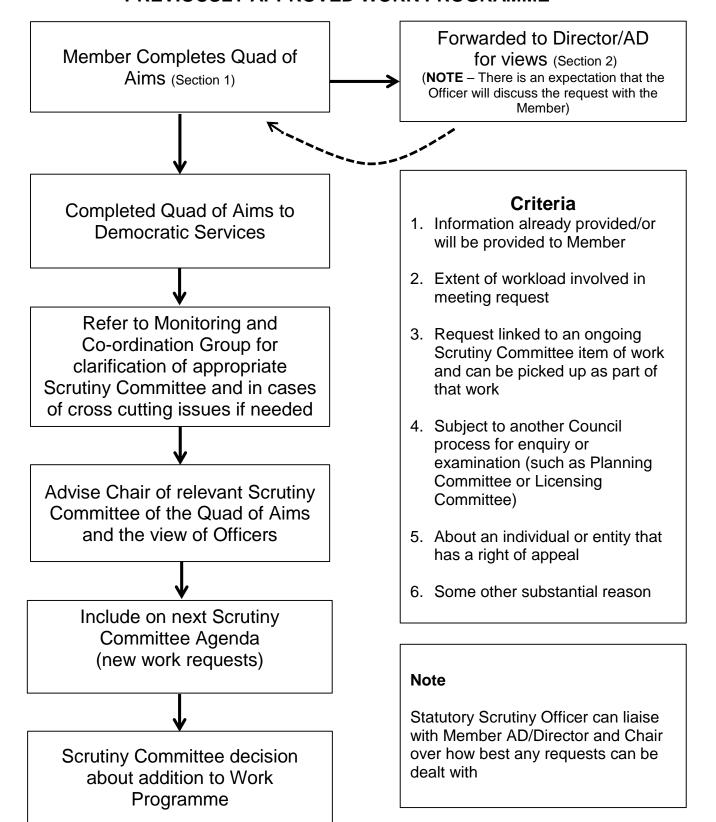

# Appendix 2 PROCESS FOR ADDING AN ITEM TO SCRUTINY COMMITTEE'S PREVIOUSLY APPROVED WORK PROGRAMME

## QUAD OF AIMS (MEMBERS' REQUEST FOR ITEM TO BE CONSIDERED BY SCRUTINY)

#### **SECTION 1 TO BE COMPLETED BY MEMBERS**

**NOTE** – This document should only be completed if there is a clearly defined and significant outcome from any potential further work. This document should **not** be completed as a request for or understanding of information.

| REASON FOR REQUEST?                                         | RESOURCE (WHAT OFFICER SUPPORT WOULD YOU REQUIRE?) |
|-------------------------------------------------------------|----------------------------------------------------|
|                                                             |                                                    |
|                                                             |                                                    |
|                                                             |                                                    |
| PROCESS (HOW CAN SCRUTINY ACHIEVE THE ANTICIPATED OUTCOME?) | HOW WILL THE OUTCOME MAKE A DIFFERENCE?            |
|                                                             |                                                    |
|                                                             |                                                    |
|                                                             |                                                    |
| Signed Councillor                                           | Date                                               |

**SECTION 2 TO BE COMPLETED BY DIRECTORS/ASSISTANT DIRECTORS** 

## (NOTE – There is an expectation that Officers will discuss the request with the Member)

| (a) Is the information available elsewhere?  Yes                                                                                     |                                                                                                                                                                                                                                                                                                                                                                                                                                                                                                                             | Criteria                                                                                                                                                                                                                                                                                                                                                                                                                                                                    |
|--------------------------------------------------------------------------------------------------------------------------------------|-----------------------------------------------------------------------------------------------------------------------------------------------------------------------------------------------------------------------------------------------------------------------------------------------------------------------------------------------------------------------------------------------------------------------------------------------------------------------------------------------------------------------------|-----------------------------------------------------------------------------------------------------------------------------------------------------------------------------------------------------------------------------------------------------------------------------------------------------------------------------------------------------------------------------------------------------------------------------------------------------------------------------|
| If yes, please indicate where the information can be found (attach if possible and return with this document to Democratic Services) | 1.                                                                                                                                                                                                                                                                                                                                                                                                                                                                                                                          | Information already provided/or will be provided to Member                                                                                                                                                                                                                                                                                                                                                                                                                  |
| (b) Have you already provided the information to the Member or will you shortly be doing so?                                         | 2.                                                                                                                                                                                                                                                                                                                                                                                                                                                                                                                          | Extent of workload involved in meeting request                                                                                                                                                                                                                                                                                                                                                                                                                              |
| If the request is included in the Scrutiny Committee work programme what are the likely workload implications for you/your staff?    | 3.                                                                                                                                                                                                                                                                                                                                                                                                                                                                                                                          | Request linked to an ongoing Scrutiny Committee item of work and can be picked up as part of that work                                                                                                                                                                                                                                                                                                                                                                      |
| Can the request be included in an ongoing Scrutiny Committee item of work and picked up as part of that?                             | 4.                                                                                                                                                                                                                                                                                                                                                                                                                                                                                                                          | Subject to another<br>Council process for<br>enquiry or examination<br>(such as Planning<br>Committee or Licensing                                                                                                                                                                                                                                                                                                                                                          |
| Is there another Council process for enquiry or examination about the matter currently underway?                                     | 5.                                                                                                                                                                                                                                                                                                                                                                                                                                                                                                                          | Committee)  About an individual or entity that has a right of                                                                                                                                                                                                                                                                                                                                                                                                               |
| Has the individual or entity some other right of appeal?                                                                             | 6.                                                                                                                                                                                                                                                                                                                                                                                                                                                                                                                          | appeal  Some other substantial reason                                                                                                                                                                                                                                                                                                                                                                                                                                       |
| Is there any substantial reason (other than the above) why you feel it should not be included on the work programme?                 |                                                                                                                                                                                                                                                                                                                                                                                                                                                                                                                             |                                                                                                                                                                                                                                                                                                                                                                                                                                                                             |
|                                                                                                                                      | Democratic Services)  (b) Have you already provided the information to the Member or will you shortly be doing so?  If the request is included in the Scrutiny Committee work programme what are the likely workload implications for you/your staff?  Can the request be included in an ongoing Scrutiny Committee item of work and picked up as part of that?  Is there another Council process for enquiry or examination about the matter currently underway?  Has the individual or entity some other right of appeal? | Democratic Services)  (b) Have you already provided the information to the Member or will you shortly be doing so?  3. If the request is included in the Scrutiny Committee work programme what are the likely workload implications for you/your staff?  4. Can the request be included in an ongoing Scrutiny Committee item of work and picked up as part of that?  Is there another Council process for enquiry or examination about the matter currently underway?  5. |